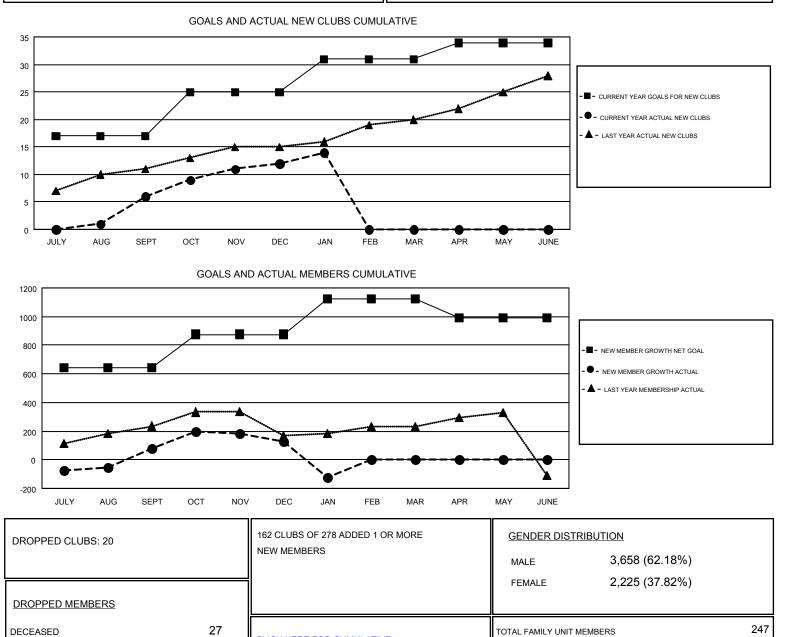

#### GMT: AMARPREET SEMBI

| GMT | CA | 6-Afr |
|-----|----|-------|
|-----|----|-------|

| Clubs                 |               |           | Members               |               |                                                                |                                                              |                                                    |
|-----------------------|---------------|-----------|-----------------------|---------------|----------------------------------------------------------------|--------------------------------------------------------------|----------------------------------------------------|
| RESULTS FOR 2016-2017 |               |           | RESULTS FOR 2016-2017 |               |                                                                |                                                              |                                                    |
| QUARTER               | NEW CLUB GOAL | NEW CLUBS | DROPPED CLUBS         | QUARTER       | NEW MEMBER GROWTH<br>NET GOAL (not reinstated<br>or transfers) | NEW MEMBER<br>GROWTH ACTUAL (not<br>reinstated or transfers) | DROPPED<br>MEMBERS ACTUAL<br>(including transfers) |
| JULY/AUG/SEPT         | 17            | 6         | 1                     | JULY/AUG/SEPT | 642                                                            | 295                                                          | 218                                                |
| OCT/NOV/DEC           | 8             | 6         | 0                     | OCT/NOV/DEC   | 234                                                            | 469                                                          | 418                                                |
| JAN/FEB/MAR           | 6             | 2         | 19                    | JAN/FEB/MAR   | 247                                                            | 211                                                          | 463                                                |
| APR/MAY/JUNE          | 3             | 0         | 0                     | APR/MAY/JUNE  | -133                                                           | 0                                                            | 0                                                  |

CLICK HERE FOR CUMULATIVE

MEMBERSHIP DATA

425

646

1,098

CLUB CANCELLED

OTHER

TOTAL